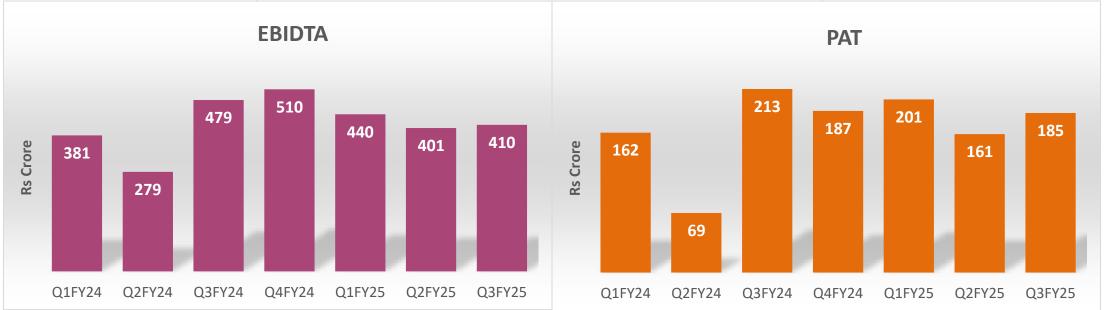

#### Key Financial Nos: Q3FY25 (Standalone)

| Order Book                   | Revenue EBIDTA                      |                                         |  |  |
|------------------------------|-------------------------------------|-----------------------------------------|--|--|
| Rs <b>51,834</b> crore       | Rs <b>4,720</b> crore<br>-1 % Y-o-Y | Rs <b>410</b> crore<br>8.8 % of Revenue |  |  |
| Profit after Tax             | Earnings per Share                  | Net Debt                                |  |  |
| Rs <b>185</b> crore <b>₹</b> | Rs 2.95                             | Rs <b>2,344</b> crore <b>₹</b>          |  |  |

#### **Financials: Operating Performance - Standalone (Quarter wise)**