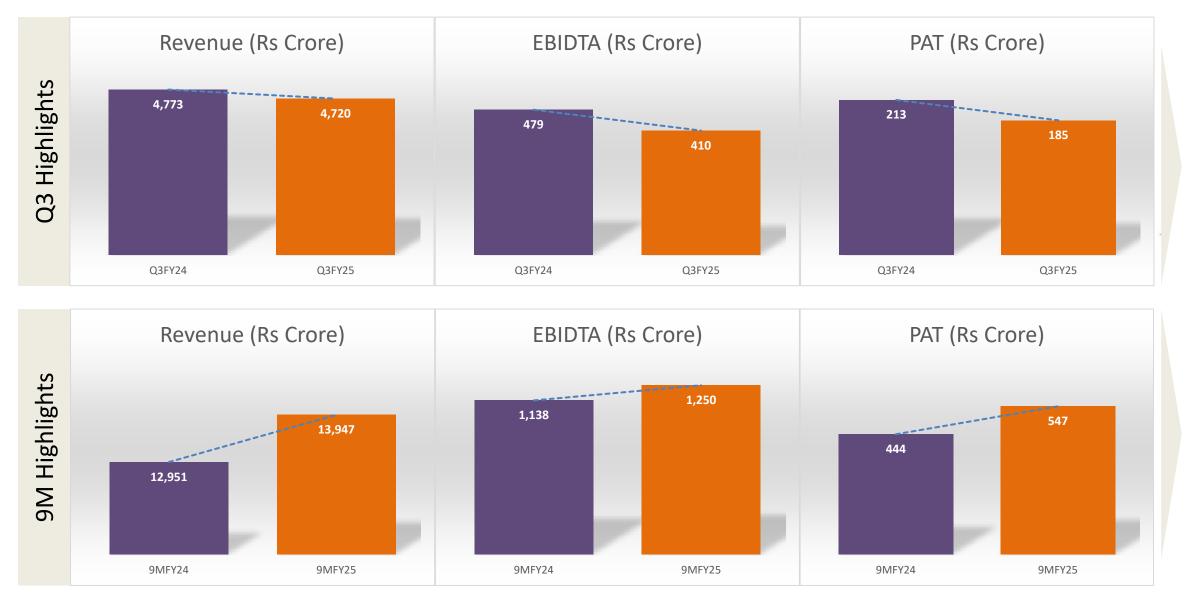

#### Key Financial Nos: Q3FY25 (Standalone)

| Order Book                   | Revenue EBIDTA                      |                                         |  |  |
|------------------------------|-------------------------------------|-----------------------------------------|--|--|
| Rs <b>51,834</b> crore       | Rs <b>4,720</b> crore<br>-1 % Y-o-Y | Rs <b>410</b> crore<br>8.8 % of Revenue |  |  |
| Profit after Tax             | Earnings per Share                  | Net Debt                                |  |  |
| Rs <b>185</b> crore <b>₹</b> | Rs 2.95                             | Rs <b>2,344</b> crore <b>₹</b>          |  |  |

#### Financials: Q3 & 9M (Standalone)