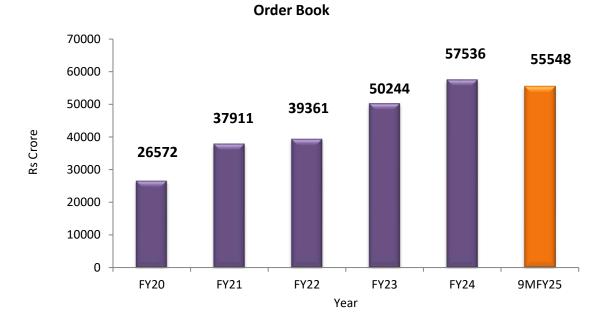

#### **Financials: Order Book & Revenue mix (Q3FY25)**

#### Key Financial Nos: Q3FY25 (Consolidated)

| Order Book             | Revenue                        | EBIDTA                          |
|------------------------|--------------------------------|---------------------------------|
| Rs <b>55,548</b> crore | Rs <b>5,383</b> crore 2% Y-o-Y | Rs 441 crore<br>8.3% of Revenue |
| Profit after Tax       | Earnings per Share             | Net Debt                        |
| Rs 193 crore           | Rs 3.08                        | Rs 2,284 crore <b>₹</b>         |