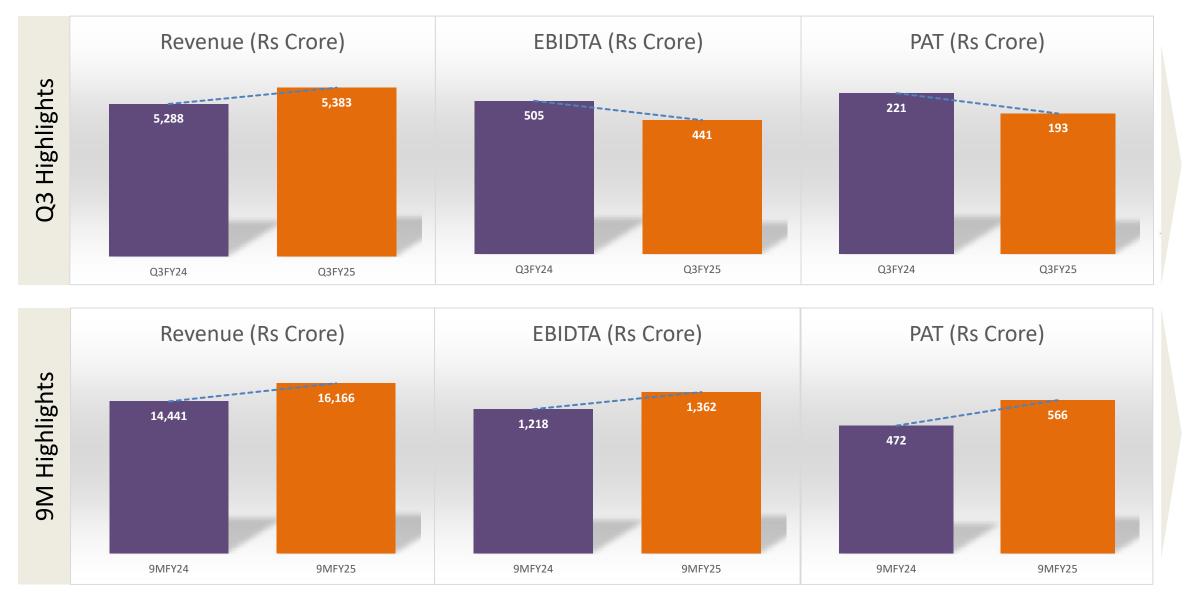

#### Key Financial Nos: Q3FY25 (Consolidated)

| Order Book             | Revenue                        | EBIDTA                          |
|------------------------|--------------------------------|---------------------------------|
| Rs <b>55,548</b> crore | Rs <b>5,383</b> crore 2% Y-o-Y | Rs 441 crore<br>8.3% of Revenue |
| Profit after Tax       | Earnings per Share             | Net Debt                        |
| Rs 193 crore           | Rs 3.08                        | Rs 2,284 crore <b>₹</b>         |

#### Financials: Q3 & 9M (Consolidated)