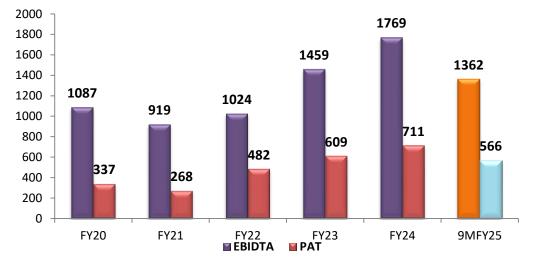

#### **Financials: Historical (Standalone)**

Networth

Debt & D/E Ratio

EBIDTA & PAT