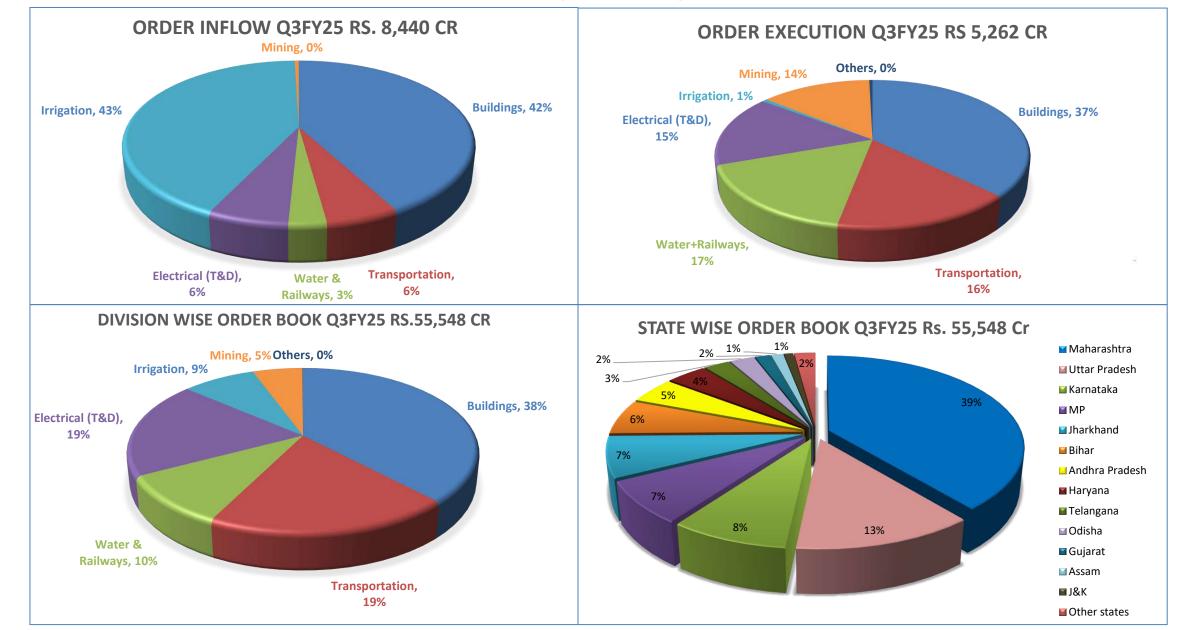

----|--|--|
| 1      | Construction                                                                       |                            |  |  |
|        | <ul><li>i) NCC Limited</li><li>ii) Pachhwara Coal Mining Private Limited</li></ul> | 86%<br>12%                 |  |  |
| 2      | Real Estate                                                                        |                            |  |  |
|        | i) NCC Urban Infrastructure Limited                                                | 2%                         |  |  |
|        | Total                                                                              | 100%                       |  |  |



#### **Company Overview: Client List**





### **Financials**

#### NCC

#### **Financials: Order Book & Revenue mix (Q3FY25)**





#### Key Financial Nos: Q3FY25 (Standalone)

| Order Book                   | Revenue EBIDTA                      |                                         |  |  |
|------------------------------|-------------------------------------|-----------------------------------------|--|--|
| Rs <b>51,834</b> crore       | Rs <b>4,720</b> crore<br>-1 % Y-o-Y | Rs <b>410</b> crore<br>8.8 % of Revenue |  |  |
| Profit after Tax             | Earnings per Share                  | Net Debt                                |  |  |
| Rs <b>185</b> crore <b>₹</b> | Rs 2.95                             | Rs <b>2,344</b> crore <b>₹</b>          |  |  |



#### Key Financial Nos: Q3FY25 (Consolidated)

| Order Book             | Revenue                        | EBIDTA                          |
|-----------