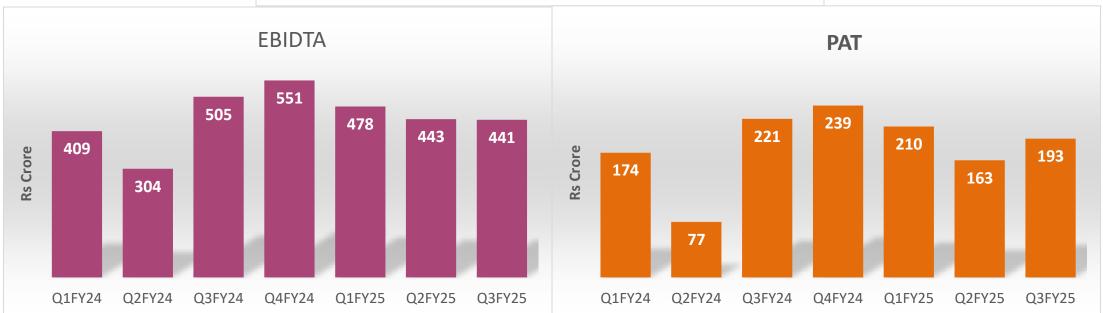

#### Key Financial Nos: Q3FY25 (Consolidated)

| Order Book             | Revenue                        | EBIDTA                          |
|------------------------|--------------------------------|---------------------------------|
| Rs <b>55,548</b> crore | Rs <b>5,383</b> crore 2% Y-o-Y | Rs 441 crore<br>8.3% of Revenue |
| Profit after Tax       | Earnings per Share             | Net Debt                        |
| Rs 193 crore           | Rs 3.08                        | Rs 2,284 crore <b>₹</b>         |

#### **Financials: Operating Performance - Consolidated (Quarter wise)**