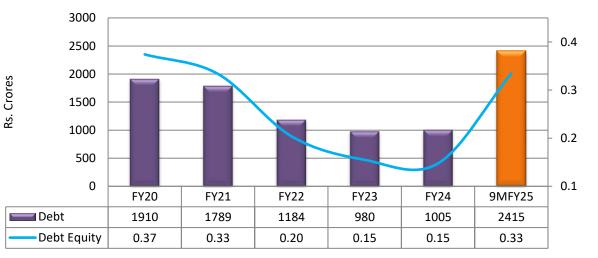

#### **Financials: Historical (Standalone)**

Networth

Debt & D/E Ratio

EBIDTA & PAT