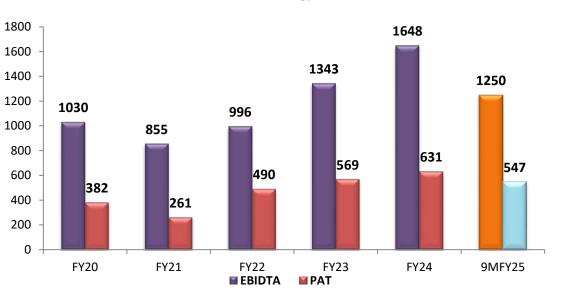

#### **Financials: Historical (Standalone)**

Networth

Debt & D/E Ratio

EBIDTA & PAT