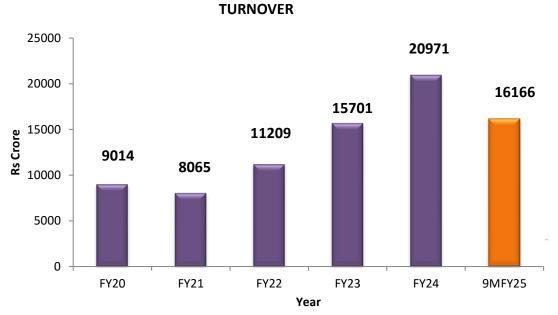

#### **Financials: Historical (Standalone)**

Networth

Debt & D/E Ratio

EBIDTA & PAT