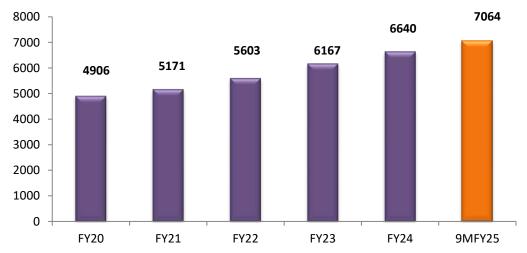

#### **Financials: Historical (Standalone)**

Networth

Debt & D/E Ratio

EBIDTA & PAT