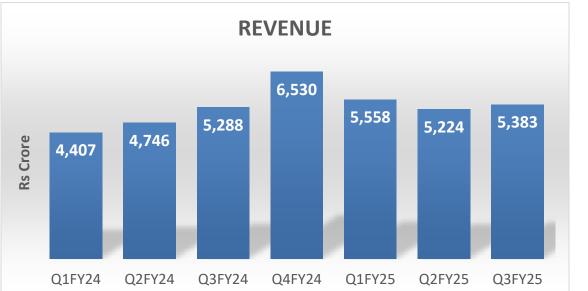

#### Key Financial Nos: Q3FY25 (Consolidated)

| Order Book             | Revenue                        | EBIDTA                          |
|------------------------|--------------------------------|---------------------------------|
| Rs <b>55,548</b> crore | Rs <b>5,383</b> crore 2% Y-o-Y | Rs 441 crore<br>8.3% of Revenue |
| Profit after Tax       | Earnings per Share             | Net Debt                        |
| Rs 193 crore           | Rs 3.08                        | Rs 2,284 crore <b>₹</b>         |