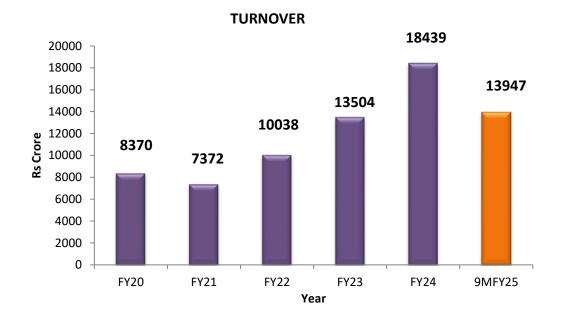

#### **Financials: Historical (Standalone)**

Networth

Debt & D/E Ratio

EBIDTA & PAT